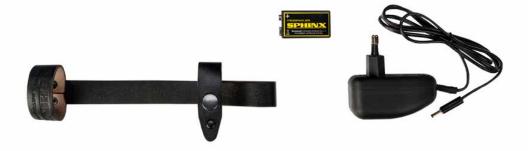

#### Package includes

The device;

- Instruction;
- Battery 9 (8,4) V.

#### **Options**

Charger 220V, 50Hz (eurostandart). This solution provides charging the battery, which comes with the delivery set.

Detector sheath (genuine leather).